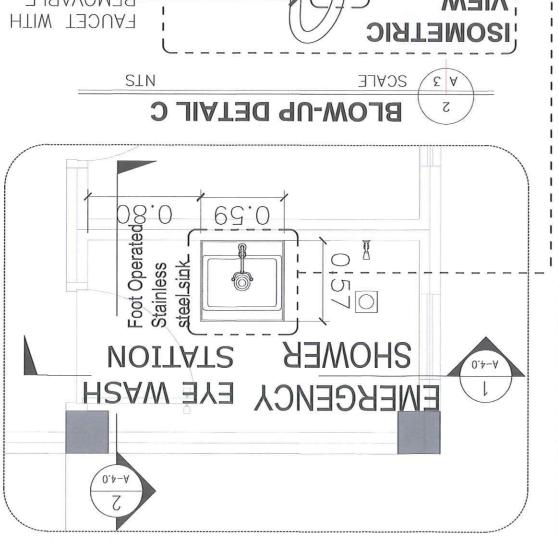

### **REQUEST FOR QUOTATION**

|          |         | 071/ |      | 420       | T 1 1 10 11 11 15 11                            |              | (to be filled up | by the supplier) |
|----------|---------|------|------|-----------|-------------------------------------------------|--------------|------------------|------------------|
| ). Ite   | m No.   | QTY  | Unit | ABC       | Technical Specfications/ Description            | Brand/ Model | Unit Price       | Total Amount     |
|          |         |      |      |           | Supply of Labor and Material for the renovation |              |                  |                  |
|          |         |      |      |           | in Microbiology Section                         |              |                  |                  |
|          |         |      |      |           |                                                 |              |                  |                  |
|          | A.      |      |      |           | Details A                                       |              |                  |                  |
|          | 1       | 2    | pcs  | 308.00    | Cabinet Concealed Hinges                        |              |                  |                  |
|          | 2       | 1    | pcs  | 643.00    | Ceiling Exhaust Fan 10"                         |              |                  |                  |
|          | 3       | 1    | pcs  | 170.00    | Diamond Cutting Disc 4"                         |              |                  |                  |
|          | 4       | 3    | pcs  | 849.00    | Glazing Putty                                   |              |                  |                  |
|          | 5       | 4    | pcs  | 8,564.00  | Marine Plywood 3/4"                             |              |                  |                  |
|          | 6       | 1    | gal  |           | Paint, Flat Latex                               |              |                  |                  |
|          | 7       | 1    | gal  | 1,190.00  | Paint, Semi-Gloss Latex                         |              |                  |                  |
|          | 8       | 2    | gal  |           | Paint, Semi-Gloss Quick Drying Enamel           |              |                  |                  |
| -        | 9       | 7    | pcs  |           | Porcelain Tiles 60x60                           |              |                  |                  |
|          | 10      | 1    | can  |           | PVC Cement 100cc                                |              |                  |                  |
| H        | 11      | 3    | pcs  |           | PVC Elbow 4", Orange                            |              |                  |                  |
| $\vdash$ | 12      | 2    | pcs  |           | PVC Pipe 4", Orange                             |              |                  |                  |
| $\vdash$ | 13      | 5    | pcs  |           | Sand Paper #1000                                | +            |                  |                  |
|          | 14      | 5    |      |           | Sand Paper #1000<br>Sand Paper #120             | +            |                  |                  |
|          |         | 4    | pcs  |           | Silicon Sealant 300ml                           | +            |                  |                  |
|          | 15      |      | tube | · ·       |                                                 |              |                  |                  |
|          | 16      | 1    | unit |           | Sliding Door - See details D02                  |              |                  |                  |
|          | 17      | 2    | set  |           | Stainless 304 Floor Drain 4"                    | +            |                  |                  |
|          | 18      | 1    | pcs  | 245.00    | Stainless Cabinet Handle                        |              |                  |                  |
|          | 19      | 1    | sack | 700.00    | Tile Adhesive 25kg                              |              |                  |                  |
|          | 20      | 1    | pack | 70.00     | Tile Grout 2kg.                                 |              |                  |                  |
|          |         |      |      |           |                                                 |              |                  |                  |
|          | B.      |      |      |           | Details B                                       |              |                  |                  |
|          | 1       | 1    | set  | -         | Doouble Action UPVC Door - See details D01      |              |                  |                  |
|          | 2       | 3    | pcs  | 3,570.00  | Fiber Cement Board 1/4"                         |              |                  |                  |
|          | 3       | 4    | pcs  | 980.00    | Metal Track 32mmx76mmx0.8mm                     |              |                  |                  |
|          | 4       | 4    | pcs  | 1,144.00  | Metal Track 32mmx102mmx0.8mm                    |              |                  |                  |
|          | 5       | 1    | gal  | 1,190.00  | Paint, Flat Quick Drying Enamel                 |              |                  |                  |
|          | 6       | 2    | gal  | 2,380.00  | Paint, Semi-Gloss Quick Drying Enamel           |              |                  |                  |
|          |         |      |      |           |                                                 |              |                  |                  |
|          | C.      |      |      |           | Details C                                       |              |                  |                  |
|          | 1       | 1    | sets | 18,500.00 | Stainless Steel Composite Emergency             |              |                  |                  |
|          |         |      |      |           | Shower and Eye wash                             |              |                  |                  |
|          |         |      |      |           | ,                                               |              |                  |                  |
|          | D.      |      |      |           | Details D                                       | 1            |                  |                  |
|          | 1       | 4    | sets | 8,400.00  | Grab Bar, Stainless Steel 304 - See details     | †            |                  |                  |
| -        |         | ·    | ,    | 2,.30.00  | 2 2 2 2 2 2 2 2 2 2 2 2 2 2 2 2 2 2 2 2         | †            |                  |                  |
| $\vdash$ | E.      |      |      |           | Details E                                       | †            |                  |                  |
| -        | 1       | 2    | sets | 7,000.00  | Shower Grab Bar Stainless Steel - See Details   | +            |                  |                  |
| -        | '       |      | 3013 | 7,000.00  | Onowor Orab Dar Otaliness Oteel - Oce Details   |              |                  |                  |
|          | F.      |      |      |           | Roofing of Canopy                               | +            |                  |                  |
| $\vdash$ | г.<br>1 | 13   | noc  | E 460 00  | Flat Bar 1.5"x2mm                               | +            |                  |                  |
| -        | •       |      | pcs  |           |                                                 | +            |                  |                  |
| -        | 2       | 38   | pcs  |           | Poly-carbonated Roof (brown) 4'x8'x6mm          | 1            |                  |                  |
| -        | 3       | 10   | tube | 2,520.00  | Silicon Sealant 300ml                           | -            |                  |                  |
| <u> </u> |         |      |      |           |                                                 | ļ            |                  |                  |
| <u> </u> | G.      |      |      |           | Stainless Railings for Stairs                   | 1            |                  |                  |
| <u> </u> | 1       | 2    | pcs  |           | Stainless Tube Pipe 1.5"                        | 1            |                  |                  |
|          | 2       | 2    | pcs  |           | Stainless Elbow 90degrees                       | 1            |                  |                  |
|          | 3       | 6    | pcs  |           | Stainless Flange                                |              |                  |                  |
|          | 4       | 6    | pcs  | 1,050.00  | Stainless Cover                                 |              |                  |                  |

COST ESTIMATE

| CTC. | DESCRIPTION                                                | OTV  | LIAUT | MAT       | ERIALS     | LABOR      | EQUIPMENT  | TOTAL    |
|------|------------------------------------------------------------|------|-------|-----------|------------|------------|------------|----------|
| TEM  |                                                            | QTY. | UNIT  | UNIT COST | TOTAL COST | TOTAL COST | TOTAL COST | TOTAL    |
| A.   | Details A                                                  |      |       |           |            |            |            |          |
| 1    | Cabinet Concealed Hinges                                   | 2    | pcs   | 154.00    | 308.00     |            |            | 308.0    |
| 2    | Ceiling Exhaust Fan 10"                                    | 1    | pcs   | 643.00    | 643.00     |            |            | 643.0    |
| 3    | Diamond Cutting Disc 4"                                    | 1    | pcs   | 170.00    | 170.00     |            |            | 170.0    |
| 4    | Glazing Putty                                              | 3    | pcs   | 283.00    | 849.00     |            |            | 849.0    |
| 5    | Marine Plywood 3/4"                                        | 4    | pcs   | 2,141.00  | 8,564.00   |            |            | 8,564.0  |
| 6    | Paint, Flat Latex                                          | 1    | gal   | 1,095.00  | 1,095.00   |            |            | 1,095.0  |
| 7    | Paint, Semi-Gloss Latex                                    | 1    | gal   | 1,190.00  | 1,190.00   |            |            | 1,190.0  |
| 8    | Paint, Semi-Gloss Quick Drying Enamel                      | 2    | gal   | 1,190.00  | 2,380.00   |            |            | 2,380.0  |
| 9    | Porcelain Tiles 60x60                                      | 7    | pcs   | 280.00    | 1,960.00   |            |            | 1,960.0  |
| 10   | PVC Cement 100cc                                           | 1 -  | can   | 140.00    | 140.00     |            |            | 140.0    |
| 11   | PVC Elbow 4", Orange                                       | 3    | pcs   | 210.00    | 630.00     |            |            | 630.0    |
| 12   | PVC Pipe 4", Orange                                        | 2    | pcs   | 420.00    | 840.00     |            |            | 840.0    |
| 13   | Sand Paper #1000                                           | 5    | pcs   | 28.00     | 140.00     |            |            | 140.0    |
| 14   | Sand Paper #120                                            | 5    | pcs   | 28.00     | 140.00     |            |            | 140.0    |
| 15   | Silicon Sealant 300ml                                      | 4    | tube  | 252.00    | 1,008.00   |            |            | 1,008.0  |
| 16   | Sliding Door - See details D02                             | 1    | unit  | 38,500.00 | 38,500.00  |            |            | 38,500.0 |
| 17   | Stainless 304 Floor Drain 4"                               | 2    | set   | 133.00    | 266.00     |            |            | 266.0    |
| 18   | Stainless Cabinet Handle                                   | 1    | pcs   | 245.00    | 245.00     |            |            | 245.0    |
| 19   | Tile Adhesive 25kg                                         | 1    | sack  | 700.00    | 700.00     |            |            | 700.0    |
| 20   | Tile Grout 2kg.                                            | 1    | pack  | 70.00     | 70.00      |            |            | 70.0     |
| B.   | Details B                                                  |      |       |           |            |            |            |          |
| 1    | Doouble Action UPVC Door - See details<br>D01              | 1    | set   | 16,084.00 | 16,084.00  |            |            | 16,084.0 |
| 2    | Fiber Cement Board 1/4"                                    | 3    | pcs   | 1,190.00  | 3,570.00   |            |            | 3,570.0  |
| 3    | Metal Track 32mmx76mmx0.8mm                                | 4    | pcs   | 245.00    | 980.00     |            |            | 980.0    |
| 4    | Metal Track 32mmx102mmx0.8mm                               | 4    | pcs   | 286.00    | 1,144.00   |            |            | 1,144.0  |
| 5    | Paint, Flat Quick Drying Enamel                            | 1    | gal   | 1,190.00  | 1,190.00   |            |            | 1,190.0  |
| 6    | Paint, Semi-Gloss Quick Drying Enamel                      | 2    | gal   | 1,190.00  | 2,380.00   |            |            | 2,380.0  |
| C.   | Details C                                                  |      |       |           |            |            |            |          |
| 1    | Stainless Steel Composite Emergency<br>Shower and Eye wash | 1    | sets  | 18,500.00 | 18,500.00  |            |            | 18,500.0 |
| D.   | Details D                                                  |      |       |           |            |            |            |          |
| 1    | Grab Bar, Stainless Steel 304 - See details                | 4    | sets  | 2,100.00  | 8,400.00   |            |            | 8,400.0  |
| E.   | Details E                                                  |      |       |           |            |            |            |          |
| 1    | Shower Grab Bar Stainless Steel - See<br>Details           | 2    | sets  | 3,500.00  | 7,000.00   |            |            | 7,000.0  |
| F.   | Roofing of Canopy                                          |      |       |           |            |            |            |          |
| 1    | Flat Bar 1.5"x2mm                                          | 13   | pcs   | 420.00    | 5,460.00   |            |            | 5,460.0  |
| 2    | Poly-carbonated Roof (brown) 4'x8'x6mm                     | 38   | pcs   | 1,540.00  | 58,520.00  |            |            | 58,520.0 |
| 3    | Silicon Sealant 300ml                                      | 10   | tube  | 252.00    | 2,520.00   |            |            | 2,520.0  |