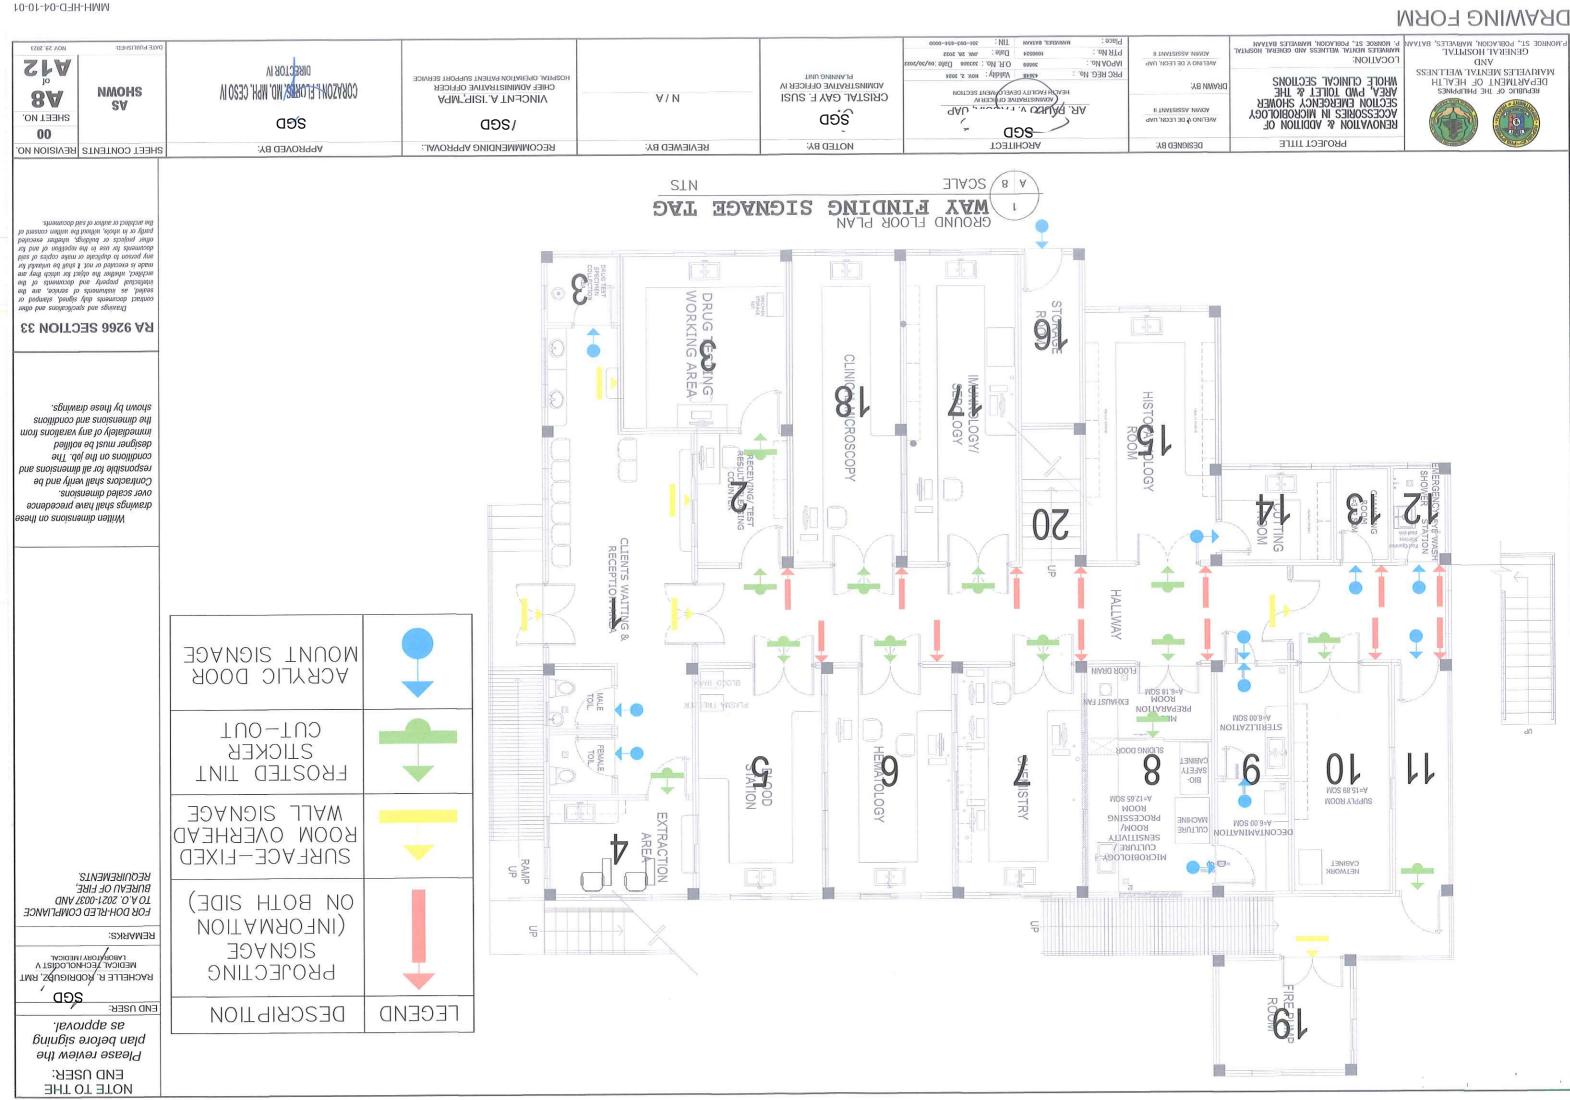

### **RA 9266 SECTION 33**

spniwarb seedl yd nwods. the dimensions and conditions mont anoihers year year from рәуурон әд ұғпш ләибізәр conditions on the job. The responsible for all dimensions and Contractors shall verify and be over scaled dimensions. өсөөрэээл элэн үчэг рин элэр esent no enoienemib nettinW

SCALE

GROUND

**FLOOR PLAN** 

SIN

EXHAUST FAN CEILING PREP. **INSTALLATION OF** 

PATIENT'S COMMON SPECIMEN COLLECTION ORAB BAR ON HO NOITALLATION OF

TO EMERGENCY SHOWER AND EYE WASH STATION. COMMON TOILET ROOM **ALTERATION OF** 

DRYWALL PARTITION AND GLASS DOOR AT HALLWAY. **HOSTALLATION OF** 

ADDITIONAL CABINET. PREP AND MICRO, PARTITION IN-BETWEEN MEDIA SLIDING DOOR NOITALLATION OF

STAINLESS STEEL SINK. SINK FOOT OPERATED MILL BE REMOVE AND LAVATORY AND WATER CLOSET IN THIS ROOM

END NSEK: Jevordde se plan before signing

MEDICAL TECHNOLOGIST V RACHELLE Р. RODRIGUEZ, RМТ

REMARKS:

DOOK' HALLWAY AND TEMPERED GLASS DETAIL) FOR PARTITION (SEE **INSTALLATION OF** 

SINK MILH EKE STAINLESS STEEL **OPERATED** SINGLE SINK FOOT REPLACE WITH *KEMONE AND* THIS ROOM WILL BE WATER CLOSET IN **LAVATORY AND** 