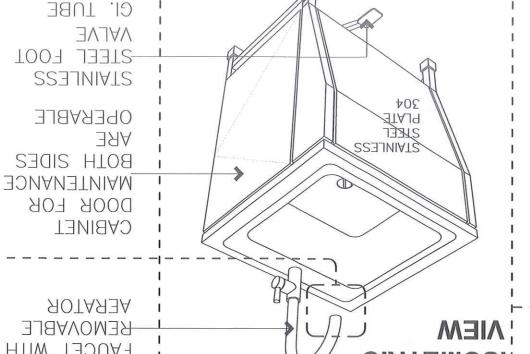

### **REQUEST FOR QUOTATION**

|          |         | 071/ |      | 420       | T 1 1 10 11 11 15 11                            |              | (to be filled up | by the supplier) |
|----------|---------|------|------|-----------|-------------------------------------------------|--------------|------------------|------------------|
| ). Ite   | m No.   | QTY  | Unit | ABC       | Technical Specfications/ Description            | Brand/ Model | Unit Price       | Total Amount     |
|          |         |      |      |           | Supply of Labor and Material for the renovation |              |                  |                  |
|          |         |      |      |           | in Microbiology Section                         |              |                  |                  |
|          |         |      |      |           |                                                 |              |                  |                  |
|          | A.      |      |      |           | Details A                                       |              |                  |                  |
|          | 1       | 2    | pcs  | 308.00    | Cabinet Concealed Hinges                        |              |                  |                  |
|          | 2       | 1    | pcs  | 643.00    | Ceiling Exhaust Fan 10"                         |              |                  |                  |
|          | 3       | 1    | pcs  | 170.00    | Diamond Cutting Disc 4"                         |              |                  |                  |
|          | 4       | 3    | pcs  | 849.00    | Glazing Putty                                   |              |                  |                  |
|          | 5       | 4    | pcs  | 8,564.00  | Marine Plywood 3/4"                             |              |                  |                  |
|          | 6       | 1    | gal  |           | Paint, Flat Latex                               |              |                  |                  |
|          | 7       | 1    | gal  | 1,190.00  | Paint, Semi-Gloss Latex                         |              |                  |                  |
|          | 8       | 2    | gal  |           | Paint, Semi-Gloss Quick Drying Enamel           |              |                  |                  |
| -        | 9       | 7    | pcs  |           | Porcelain Tiles 60x60                           |              |                  |                  |
|          | 10      | 1    | can  |           | PVC Cement 100cc                                |              |                  |                  |
| H        | 11      | 3    | pcs  |           | PVC Elbow 4", Orange                            |              |                  |                  |
| $\vdash$ | 12      | 2    | pcs  |           | PVC Pipe 4", Orange                             |              |                  |                  |
| $\vdash$ | 13      | 5    | pcs  |           | Sand Paper #1000                                | +            |                  |                  |
|          | 14      | 5    |      |           | Sand Paper #1000<br>Sand Paper #120             | +            |                  |                  |
|          |         | 4    | pcs  |           | Silicon Sealant 300ml                           | +            |                  |                  |
|          | 15      |      | tube | · ·       |                                                 |              |                  |                  |
|          | 16      | 1    | unit |           | Sliding Door - See details D02                  |              |                  |                  |
|          | 17      | 2    | set  |           | Stainless 304 Floor Drain 4"                    | +            |                  |                  |
|          | 18      | 1    | pcs  | 245.00    | Stainless Cabinet Handle                        |              |                  |                  |
|          | 19      | 1    | sack | 700.00    | Tile Adhesive 25kg                              |              |                  |                  |
|          | 20      | 1    | pack | 70.00     | Tile Grout 2kg.                                 |              |                  |                  |
|          |         |      |      |           |                                                 |              |                  |                  |
|          | B.      |      |      |           | Details B                                       |              |                  |                  |
|          | 1       | 1    | set  | -         | Doouble Action UPVC Door - See details D01      |              |                  |                  |
|          | 2       | 3    | pcs  | 3,570.00  | Fiber Cement Board 1/4"                         |              |                  |                  |
|          | 3       | 4    | pcs  | 980.00    | Metal Track 32mmx76mmx0.8mm                     |              |                  |                  |
|          | 4       | 4    | pcs  | 1,144.00  | Metal Track 32mmx102mmx0.8mm                    |              |                  |                  |
|          | 5       | 1    | gal  | 1,190.00  | Paint, Flat Quick Drying Enamel                 |              |                  |                  |
|          | 6       | 2    | gal  | 2,380.00  | Paint, Semi-Gloss Quick Drying Enamel           |              |                  |                  |
|          |         |      |      |           |                                                 |              |                  |                  |
|          | C.      |      |      |           | Details C                                       |              |                  |                  |
|          | 1       | 1    | sets | 18,500.00 | Stainless Steel Composite Emergency             |              |                  |                  |
|          |         |      |      |           | Shower and Eye wash                             |              |                  |                  |
|          |         |      |      |           | ,                                               |              |                  |                  |
|          | D.      |      |      |           | Details D                                       | 1            |                  |                  |
|          | 1       | 4    | sets | 8,400.00  | Grab Bar, Stainless Steel 304 - See details     | †            |                  |                  |
| -        |         | ·    | ,    | 2,.30.00  | 2 2 2 2 2 2 2 2 2 2 2 2 2 2 2 2 2 2 2 2         | †            |                  |                  |
| $\vdash$ | E.      |      |      |           | Details E                                       | †            |                  |                  |
| -        | 1       | 2    | sets | 7,000.00  | Shower Grab Bar Stainless Steel - See Details   | +            |                  |                  |
| -        | '       |      | 3013 | 7,000.00  | Onowor Orab Dar Otaliness Oteel - Oce Details   |              |                  |                  |
|          | F.      |      |      |           | Roofing of Canopy                               | +            |                  |                  |
| $\vdash$ | г.<br>1 | 13   | noc  | E 460 00  | Flat Bar 1.5"x2mm                               | +            |                  |                  |
| -        | •       |      | pcs  |           |                                                 | +            |                  |                  |
| -        | 2       | 38   | pcs  |           | Poly-carbonated Roof (brown) 4'x8'x6mm          | 1            |                  |                  |
| -        | 3       | 10   | tube | 2,520.00  | Silicon Sealant 300ml                           | -            |                  |                  |
| <u> </u> |         |      |      |           |                                                 | ļ            |                  |                  |
| <u> </u> | G.      |      |      |           | Stainless Railings for Stairs                   | 1            |                  |                  |
| <u> </u> | 1       | 2    | pcs  |           | Stainless Tube Pipe 1.5"                        | 1            |                  |                  |
|          | 2       | 2    | pcs  |           | Stainless Elbow 90degrees                       | 1            |                  |                  |
|          | 3       | 6    | pcs  |           | Stainless Flange                                |              |                  |                  |
|          | 4       | 6    | pcs  | 1,050.00  | Stainless Cover                                 |              |                  |                  |

COST ESTIMATE

| CTC. | DESCRIPTION                                                | OTV  | LIAUT | MAT       | ERIALS     | LABOR      | EQUIPMENT  | TOTAL    |
|------|------------------------------------------------------------|------|-------|-----------|------------|------------|------------|----------|
| TEM  |                                                            | QTY. | UNIT  | UNIT COST | TOTAL COST | TOTAL COST | TOTAL COST | TOTAL    |
| A.   | Details A                                                  |      |       |           |            |            |            |          |
| 1    | Cabinet Concealed Hinges                                   | 2    | pcs   | 154.00    | 308.00     |            |            | 308.0    |
| 2    | Ceiling Exhaust Fan 10"                                    | 1    | pcs   | 643.00    | 643.00     |            |            | 643.0    |
| 3    | Diamond Cutting Disc 4"                                    | 1    | pcs   | 170.00    | 170.00     |            |            | 170.0    |
| 4    | Glazing Putty                                              | 3    | pcs   | 283.00    | 849.00     |            |            | 849.0    |
| 5    | Marine Plywood 3/4"                                        | 4    | pcs   | 2,141.00  | 8,564.00   |            |            | 8,564.0  |
| 6    | Paint, Flat Latex                                          | 1    | gal   | 1,095.00  | 1,095.00   |            |            | 1,095.0  |
| 7    | Paint, Semi-Gloss Latex                                    | 1    | gal   | 1,190.00  | 1,190.00   |            |            | 1,190.0  |
| 8    | Paint, Semi-Gloss Quick Drying Enamel                      | 2    | gal   | 1,190.00  | 2,380.00   |            |            | 2,380.0  |
| 9    | Porcelain Tiles 60x60                                      | 7    | pcs   | 280.00    | 1,960.00   |            |            | 1,960.0  |
| 10   | PVC Cement 100cc                                           | 1 -  | can   | 140.00    | 140.00     |            |            | 140.0    |
| 11   | PVC Elbow 4", Orange                                       | 3    | pcs   | 210.00    | 630.00     |            |            | 630.0    |
| 12   | PVC Pipe 4", Orange                                        | 2    | pcs   | 420.00    | 840.00     |            |            | 840.0    |
| 13   | Sand Paper #1000                                           | 5    | pcs   | 28.00     | 140.00     |            |            | 140.0    |
| 14   | Sand Paper #120                                            | 5    | pcs   | 28.00     | 140.00     |            |            | 140.0    |
| 15   | Silicon Sealant 300ml                                      | 4    | tube  | 252.00    | 1,008.00   |            |            | 1,008.0  |
| 16   | Sliding Door - See details D02                             | 1    | unit  | 38,500.00 | 38,500.00  |            |            | 38,500.0 |
| 17   | Stainless 304 Floor Drain 4"                               | 2    | set   | 133.00    | 266.00     |            |            | 266.0    |
| 18   | Stainless Cabinet Handle                                   | 1    | pcs   | 245.00    | 245.00     |            |            | 245.0    |
| 19   | Tile Adhesive 25kg                                         | 1    | sack  | 700.00    | 700.00     |            |            | 700.0    |
| 20   | Tile Grout 2kg.                                            | 1    | pack  | 70.00     | 70.00      |            |            | 70.0     |
| B.   | Details B                                                  |      |       |           |            |            |            |          |
| 1    | Doouble Action UPVC Door - See details<br>D01              | 1    | set   | 16,084.00 | 16,084.00  |            |            | 16,084.0 |
| 2    | Fiber Cement Board 1/4"                                    | 3    | pcs   | 1,190.00  | 3,570.00   |            |            | 3,570.0  |
| 3    | Metal Track 32mmx76mmx0.8mm                                | 4    | pcs   | 245.00    | 980.00     |            |            | 980.0    |
| 4    | Metal Track 32mmx102mmx0.8mm                               | 4    | pcs   | 286.00    | 1,144.00   |            |            | 1,144.0  |
| 5    | Paint, Flat Quick Drying Enamel                            | 1    | gal   | 1,190.00  | 1,190.00   |            |            | 1,190.0  |
| 6    | Paint, Semi-Gloss Quick Drying Enamel                      | 2    | gal   | 1,190.00  | 2,380.00   |            |            | 2,380.0  |
| C.   | Details C                                                  |      |       |           |            |            |            |          |
| 1    | Stainless Steel Composite Emergency<br>Shower and Eye wash | 1    | sets  | 18,500.00 | 18,500.00  |            |            | 18,500.0 |
| D.   | Details D                                                  |      |       |           |            |            |            |          |
| 1    | Grab Bar, Stainless Steel 304 - See details                | 4    | sets  | 2,100.00  | 8,400.00   |            |            | 8,400.0  |
| E.   | Details E                                                  |      |       |           |            |            |            |          |
| 1    | Shower Grab Bar Stainless Steel - See<br>Details           | 2    | sets  | 3,500.00  | 7,000.00   |            |            | 7,000.0  |
| F.   | Roofing of Canopy                                          |      |       |           |            |            |            |          |
| 1    | Flat Bar 1.5"x2mm                                          | 13   | pcs   | 420.00    | 5,460.00   |            |            | 5,460.0  |
| 2    | Poly-carbonated Roof (brown) 4'x8'x6mm                     | 38   | pcs   | 1,540.00  | 58,520.00  |            |            | 58,520.0 |
| 3    | Silicon Sealant 300ml                                      | 10   | tube  | 252.00    | 2,520.00   |            |            | 2,520.0  |