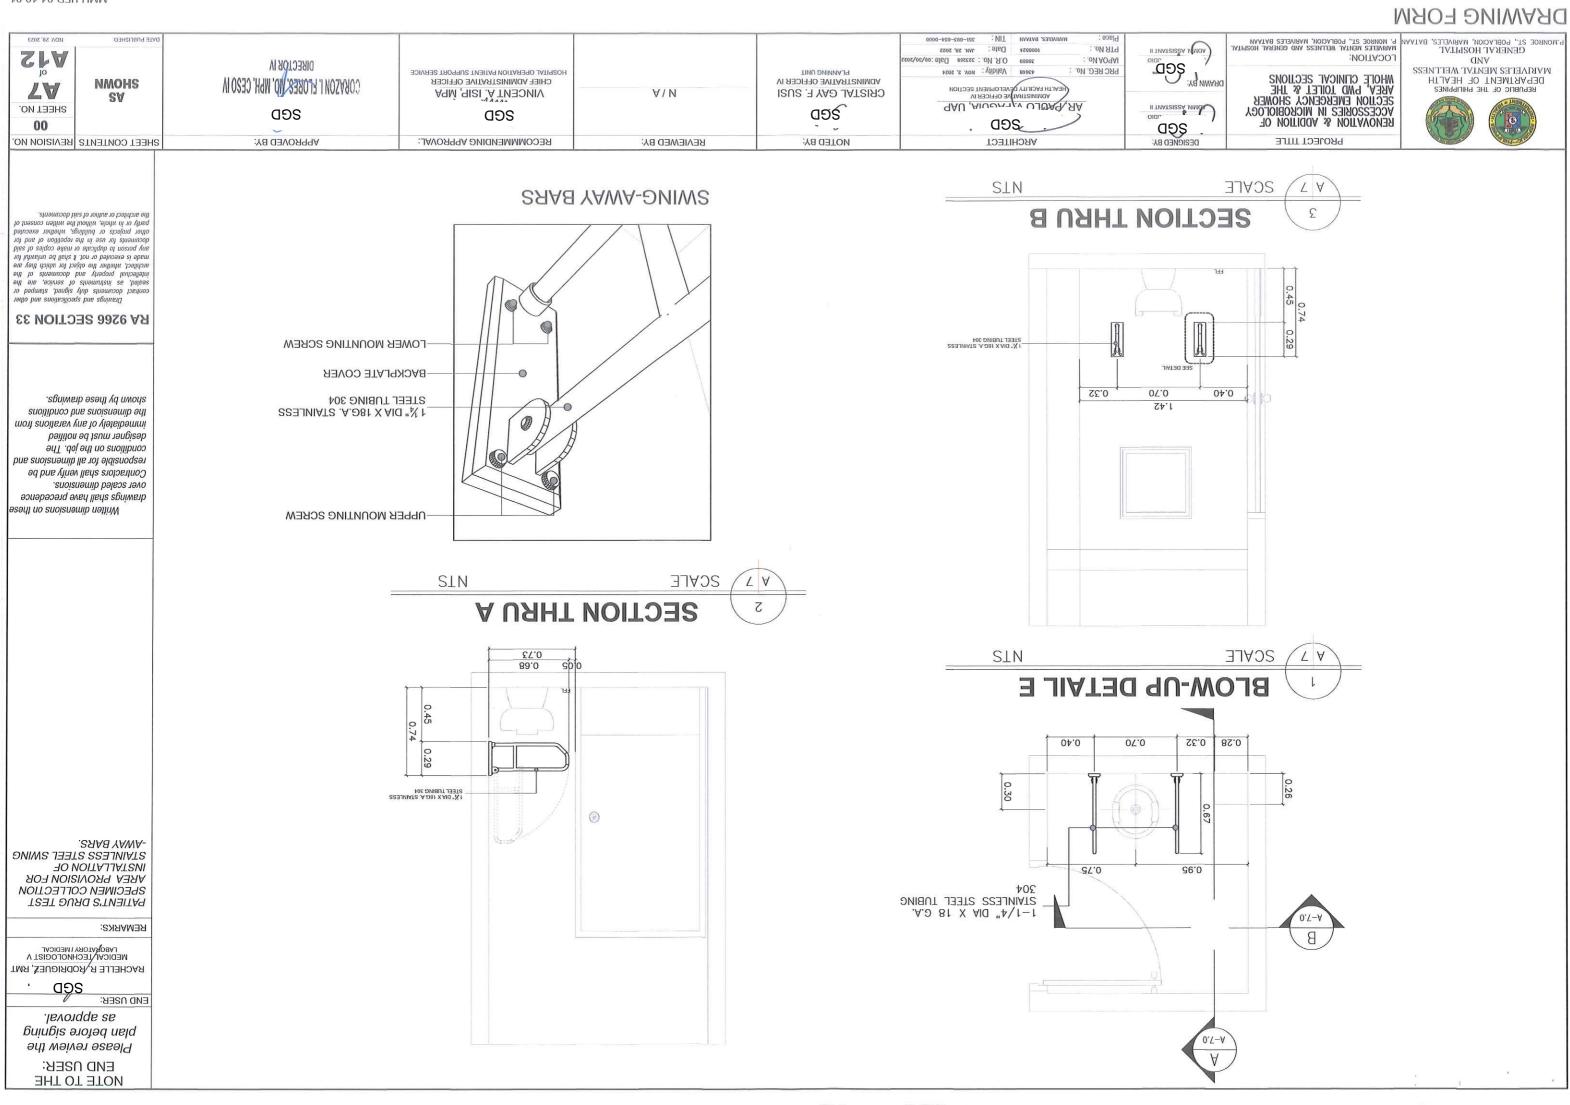

### **RA 9266 SECTION 33**

spniwarb seedl yd nwods. the dimensions and conditions mont anoihers year year from рәуурон әд ұғпш ләибізәр conditions on the job. The responsible for all dimensions and Contractors shall verify and be over scaled dimensions. өсөөрэээл элэн үчэг рин элэр esent no enoienemib nettinW

SCALE

GROUND

**FLOOR PLAN** 

SIN

EXHAUST FAN CEILING PREP. **INSTALLATION OF** 

PATIENT'S COMMON SPECIMEN COLLECTION ORAB BAR ON HO NOITALLATION OF

TO EMERGENCY SHOWER AND EYE WASH STATION. COMMON TOILET ROOM **ALTERATION OF** 

DRYWALL PARTITION AND GLASS DOOR AT HALLWAY. **HOSTALLATION OF** 

ADDITIONAL CABINET. PREP AND MICRO, PARTITION IN-BETWEEN MEDIA SLIDING DOOR NOITALLATION OF

STAINLESS STEEL SINK. SINK FOOT OPERATED MILL BE REMOVE AND LAVATORY AND WATER CLOSET IN THIS ROOM

END NSEK: Jevordde se plan before signing

MEDICAL TECHNOLOGIST V RACHELLE Р. RODRIGUEZ, RМТ

REMARKS:

DOOK' HALLWAY AND TEMPERED GLASS DETAIL) FOR PARTITION (SEE **INSTALLATION OF** 

SINK MILH EKE STAINLESS STEEL **OPERATED** SINGLE SINK FOOT REPLACE WITH *KEMONE AND* THIS ROOM WILL BE WATER CLOSET IN **LAVATORY AND** 

Parameter

**SPECIFICATION EYE WASH** 

VI ROTO BRIO

CORAZONI, FŁOKES, MD, MPH, CESO IV

**SCD** 

APPROVED BY:

SIN

HOSPITAL OPERATION PATIENT SUPPORT SERVICE CHIEF ADMINISTRATIVE OFFICER VINCENT A. ISIP, MPA CCD,