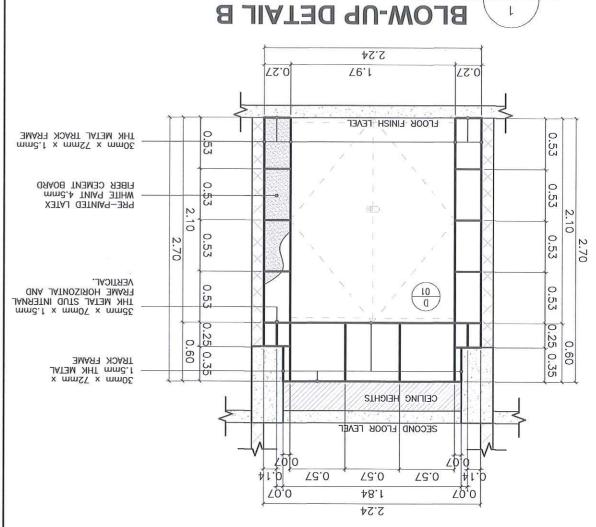

### **REQUEST FOR QUOTATION**

|          |         | 071/ |      | 420       | T 1 1 10 11 11 15 11                            |              | (to be filled up | by the supplier) |
|----------|---------|------|------|-----------|-------------------------------------------------|--------------|------------------|------------------|
| ). Ite   | m No.   | QTY  | Unit | ABC       | Technical Specfications/ Description            | Brand/ Model | Unit Price       | Total Amount     |
|          |         |      |      |           | Supply of Labor and Material for the renovation |              |                  |                  |
|          |         |      |      |           | in Microbiology Section                         |              |                  |                  |
|          |         |      |      |           |                                                 |              |                  |                  |
|          | A.      |      |      |           | Details A                                       |              |                  |                  |
|          | 1       | 2    | pcs  | 308.00    | Cabinet Concealed Hinges                        |              |                  |                  |
|          | 2       | 1    | pcs  | 643.00    | Ceiling Exhaust Fan 10"                         |              |                  |                  |
|          | 3       | 1    | pcs  | 170.00    | Diamond Cutting Disc 4"                         |              |                  |                  |
|          | 4       | 3    | pcs  | 849.00    | Glazing Putty                                   |              |                  |                  |
|          | 5       | 4    | pcs  | 8,564.00  | Marine Plywood 3/4"                             |              |                  |                  |
|          | 6       | 1    | gal  |           | Paint, Flat Latex                               |              |                  |                  |
|          | 7       | 1    | gal  | 1,190.00  | Paint, Semi-Gloss Latex                         |              |                  |                  |
|          | 8       | 2    | gal  |           | Paint, Semi-Gloss Quick Drying Enamel           |              |                  |                  |
| -        | 9       | 7    | pcs  |           | Porcelain Tiles 60x60                           |              |                  |                  |
|          | 10      | 1    | can  |           | PVC Cement 100cc                                |              |                  |                  |
| H        | 11      | 3    | pcs  |           | PVC Elbow 4", Orange                            |              |                  |                  |
| $\vdash$ | 12      | 2    | pcs  |           | PVC Pipe 4", Orange                             |              |                  |                  |
| $\vdash$ | 13      | 5    | pcs  |           | Sand Paper #1000                                | +            |                  |                  |
|          | 14      | 5    |      |           | Sand Paper #1000<br>Sand Paper #120             | +            |                  |                  |
|          |         | 4    | pcs  |           | Silicon Sealant 300ml                           | +            |                  |                  |
|          | 15      |      | tube | · ·       |                                                 |              |                  |                  |
|          | 16      | 1    | unit |           | Sliding Door - See details D02                  |              |                  |                  |
|          | 17      | 2    | set  |           | Stainless 304 Floor Drain 4"                    | +            |                  |                  |
|          | 18      | 1    | pcs  | 245.00    | Stainless Cabinet Handle                        |              |                  |                  |
|          | 19      | 1    | sack | 700.00    | Tile Adhesive 25kg                              |              |                  |                  |
|          | 20      | 1    | pack | 70.00     | Tile Grout 2kg.                                 |              |                  |                  |
|          |         |      |      |           |                                                 |              |                  |                  |
|          | B.      |      |      |           | Details B                                       |              |                  |                  |
|          | 1       | 1    | set  | -         | Doouble Action UPVC Door - See details D01      |              |                  |                  |
|          | 2       | 3    | pcs  | 3,570.00  | Fiber Cement Board 1/4"                         |              |                  |                  |
|          | 3       | 4    | pcs  | 980.00    | Metal Track 32mmx76mmx0.8mm                     |              |                  |                  |
|          | 4       | 4    | pcs  | 1,144.00  | Metal Track 32mmx102mmx0.8mm                    |              |                  |                  |
|          | 5       | 1    | gal  | 1,190.00  | Paint, Flat Quick Drying Enamel                 |              |                  |                  |
|          | 6       | 2    | gal  | 2,380.00  | Paint, Semi-Gloss Quick Drying Enamel           |              |                  |                  |
|          |         |      |      |           |                                                 |              |                  |                  |
|          | C.      |      |      |           | Details C                                       |              |                  |                  |
|          | 1       | 1    | sets | 18,500.00 | Stainless Steel Composite Emergency             |              |                  |                  |
|          |         |      |      |           | Shower and Eye wash                             |              |                  |                  |
|          |         |      |      |           | ,                                               |              |                  |                  |
|          | D.      |      |      |           | Details D                                       | 1            |                  |                  |
|          | 1       | 4    | sets | 8,400.00  | Grab Bar, Stainless Steel 304 - See details     | †            |                  |                  |
| -        |         | ·    | ,    | 2,.30.00  | 2 2 2 2 2 2 2 2 2 2 2 2 2 2 2 2 2 2 2 2         | †            |                  |                  |
| $\vdash$ | E.      |      |      |           | Details E                                       | †            |                  |                  |
| -        | 1       | 2    | sets | 7,000.00  | Shower Grab Bar Stainless Steel - See Details   | +            |                  |                  |
| -        | '       |      | 3013 | 7,000.00  | Onowor Orab Dar Otaliness Oteel - Oce Details   |              |                  |                  |
|          | F.      |      |      |           | Roofing of Canopy                               | +            |                  |                  |
| $\vdash$ | г.<br>1 | 13   | noc  | E 460 00  | Flat Bar 1.5"x2mm                               | +            |                  |                  |
| -        | •       |      | pcs  |           |                                                 | +            |                  |                  |
| -        | 2       | 38   | pcs  |           | Poly-carbonated Roof (brown) 4'x8'x6mm          | 1            |                  |                  |
| -        | 3       | 10   | tube | 2,520.00  | Silicon Sealant 300ml                           | -            |                  |                  |
| <u> </u> |         |      |      |           |                                                 | ļ            |                  |                  |
| <u> </u> | G.      |      |      |           | Stainless Railings for Stairs                   | 1            |                  |                  |
| <u> </u> | 1       | 2    | pcs  |           | Stainless Tube Pipe 1.5"                        | 1            |                  |                  |
|          | 2       | 2    | pcs  |           | Stainless Elbow 90degrees                       | 1            |                  |                  |
|          | 3       | 6    | pcs  |           | Stainless Flange                                |              |                  |                  |
|          | 4       | 6    | pcs  | 1,050.00  | Stainless Cover                                 |              |                  |                  |

COST ESTIMATE

| CTC. | DESCRIPTION                                                | OTV  | LIAUT | MAT       | ERIALS     | LABOR      | EQUIPMENT  | TOTAL    |
|------|------------------------------------------------------------|------|-------|-----------|------------|------------|------------|----------|
| TEM  |                                                            | QTY. | UNIT  | UNIT COST | TOTAL COST | TOTAL COST | TOTAL COST | TOTAL    |
| A.   | Details A                                                  |      |       |           |            |            |            |          |
| 1    | Cabinet Concealed Hinges                                   | 2    | pcs   | 154.00    | 308.00     |            |            | 308.0    |
| 2    | Ceiling Exhaust Fan 10"                                    | 1    | pcs   | 643.00    | 643.00     |            |            | 643.0    |
| 3    | Diamond Cutting Disc 4"                                    | 1    | pcs   | 170.00    | 170.00     |            |            | 170.0    |
| 4    | Glazing Putty                                              | 3    | pcs   | 283.00    | 849.00     |            |            | 849.0    |
| 5    | Marine Plywood 3/4"                                        | 4    | pcs   | 2,141.00  | 8,564.00   |            |            | 8,564.0  |
| 6    | Paint, Flat Latex                                          | 1    | gal   | 1,095.00  | 1,095.00   |            |            | 1,095.0  |
| 7    | Paint, Semi-Gloss Latex                                    | 1    | gal   | 1,190.00  | 1,190.00   |            |            | 1,190.0  |
| 8    | Paint, Semi-Gloss Quick Drying Enamel                      | 2    | gal   | 1,190.00  | 2,380.00   |            |            | 2,380.0  |
| 9    | Porcelain Tiles 60x60                                      | 7    | pcs   | 280.00    | 1,960.00   |            |            | 1,960.0  |
| 10   | PVC Cement 100cc                                           | 1 -  | can   | 140.00    | 140.00     |            |            | 140.0    |
| 11   | PVC Elbow 4", Orange                                       | 3    | pcs   | 210.00    | 630.00     |            |            | 630.0    |
| 12   | PVC Pipe 4", Orange                                        | 2    | pcs   | 420.00    | 840.00     |            |            | 840.0    |
| 13   | Sand Paper #1000                                           | 5    | pcs   | 28.00     | 140.00     |            |            | 140.0    |
| 14   | Sand Paper #120                                            | 5    | pcs   | 28.00     | 140.00     |            |            | 140.0    |
| 15   | Silicon Sealant 300ml                                      | 4    | tube  | 252.00    | 1,008.00   |            |            | 1,008.0  |
| 16   | Sliding Door - See details D02                             | 1    | unit  | 38,500.00 | 38,500.00  |            |            | 38,500.0 |
| 17   | Stainless 304 Floor Drain 4"                               | 2    | set   | 133.00    | 266.00     |            |            | 266.0    |
| 18   | Stainless Cabinet Handle                                   | 1    | pcs   | 245.00    | 245.00     |            |            | 245.0    |
| 19   | Tile Adhesive 25kg                                         | 1    | sack  | 700.00    | 700.00     |            |            | 700.0    |
| 20   | Tile Grout 2kg.                                            | 1    | pack  | 70.00     | 70.00      |            |            | 70.0     |
| B.   | Details B                                                  |      |       |           |            |            |            |          |
| 1    | Doouble Action UPVC Door - See details<br>D01              | 1    | set   | 16,084.00 | 16,084.00  |            |            | 16,084.0 |
| 2    | Fiber Cement Board 1/4"                                    | 3    | pcs   | 1,190.00  | 3,570.00   |            |            | 3,570.0  |
| 3    | Metal Track 32mmx76mmx0.8mm                                | 4    | pcs   | 245.00    | 980.00     |            |            | 980.0    |
| 4    | Metal Track 32mmx102mmx0.8mm                               | 4    | pcs   | 286.00    | 1,144.00   |            |            | 1,144.0  |
| 5    | Paint, Flat Quick Drying Enamel                            | 1    | gal   | 1,190.00  | 1,190.00   |            |            | 1,190.0  |
| 6    | Paint, Semi-Gloss Quick Drying Enamel                      | 2    | gal   | 1,190.00  | 2,380.00   |            |            | 2,380.0  |
| C.   | Details C                                                  |      |       |           |            |            |            |          |
| 1    | Stainless Steel Composite Emergency<br>Shower and Eye wash | 1    | sets  | 18,500.00 | 18,500.00  |            |            | 18,500.0 |
| D.   | Details D                                                  |      |       |           |            |            |            |          |
| 1    | Grab Bar, Stainless Steel 304 - See details                | 4    | sets  | 2,100.00  | 8,400.00   |            |            | 8,400.0  |
| E.   | Details E                                                  |      |       |           |            |            |            |          |
| 1    | Shower Grab Bar Stainless Steel - See<br>Details           | 2    | sets  | 3,500.00  | 7,000.00   |            |            | 7,000.0  |
| F.   | Roofing of Canopy                                          |      |       |           |            |            |            |          |
| 1    | Flat Bar 1.5"x2mm                                          | 13   | pcs   | 420.00    | 5,460.00   |            |            | 5,460.0  |
| 2    | Poly-carbonated Roof (brown) 4'x8'x6mm                     | 38   | pcs   | 1,540.00  | 58,520.00  |            |            | 58,520.0 |
| 3    | Silicon Sealant 300ml                                      | 10   | tube  | 252.00    | 2,520.00   |            |            | 2,520.0  |