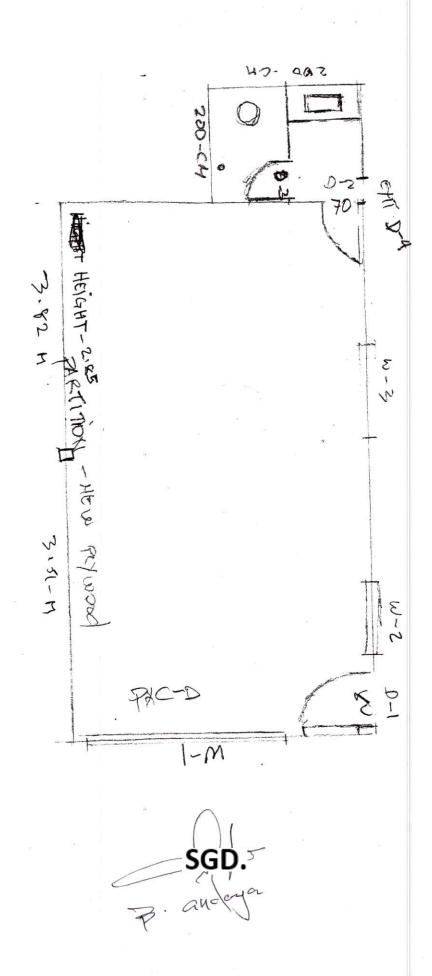

## Republic of the Philippines DEPARTMENT OF HEALTH MARIVELES MENTAL WELLNESS AND GENERAL HOSPITAL

Mariveles, Bataan

PROJECT TITLE: Provision of partition for PACD and Wellness Unit

LOCATION : PACD

Completion Days: 30 CD SGD. COST ESTIMATE