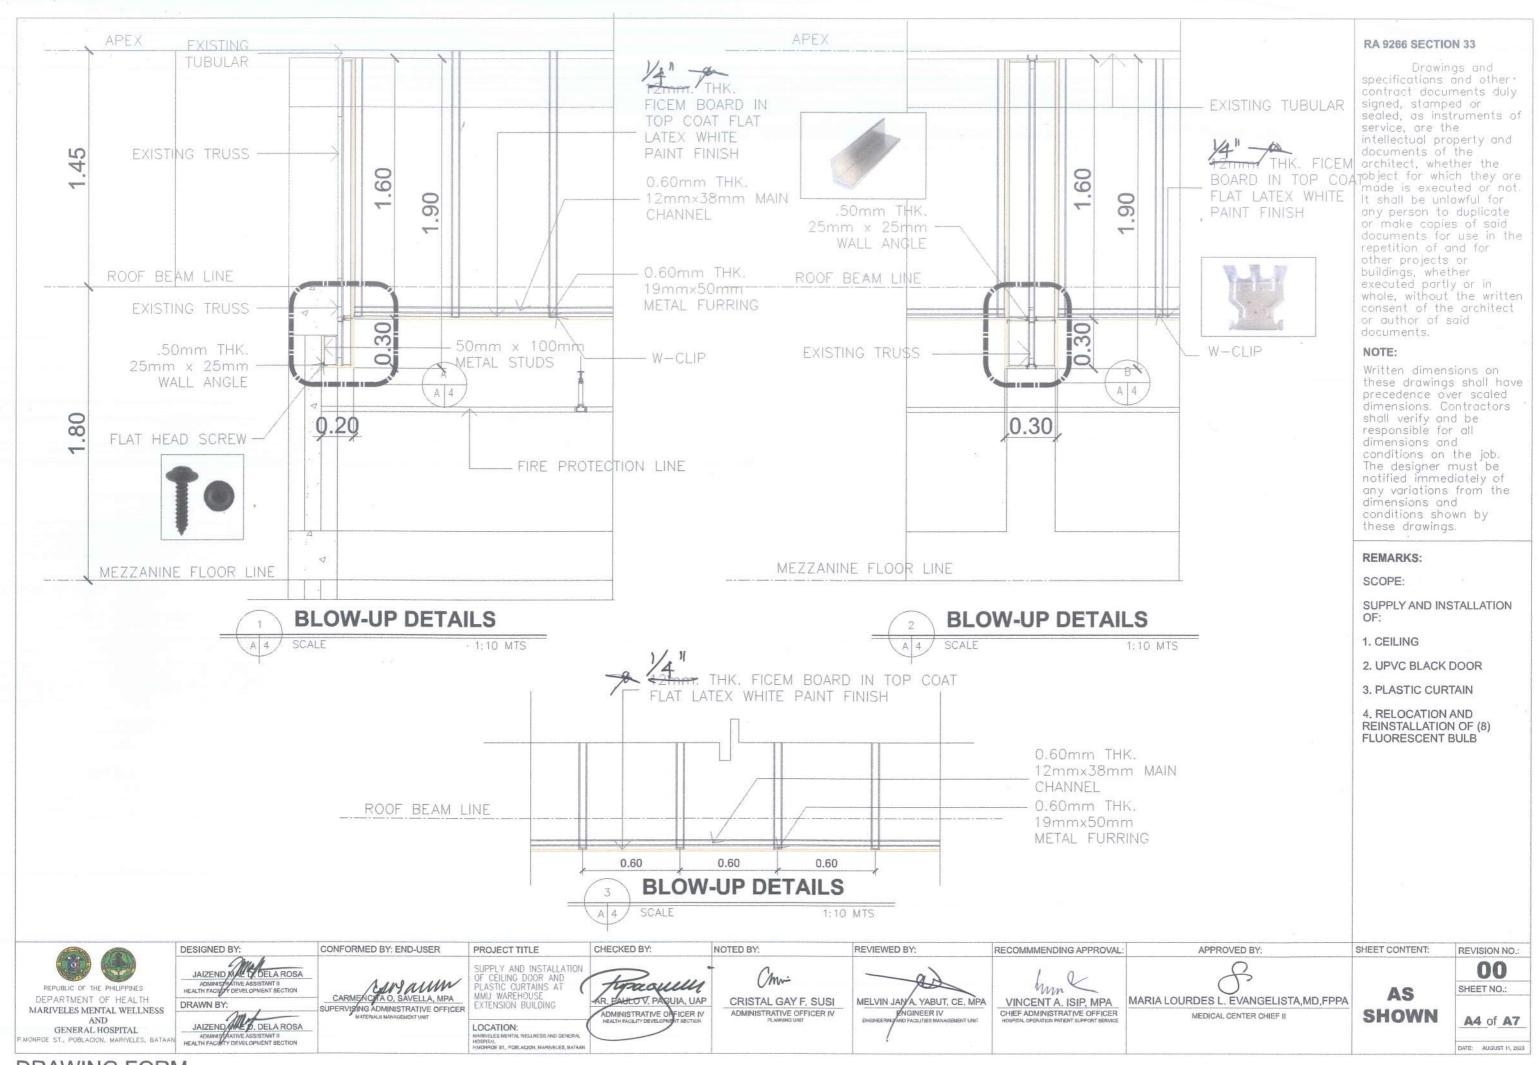

other projects or

whole, without the written consent of the architect or author of said documents. NOTE:

Written dimensions on

these drawings shall have

precedence over scaled

dimensions. Contractors

The designer must be notified immediately of any variations from the

SUPPLY AND INSTALLATION

2. UPVC BLACK DOOR

3. PLASTIC CURTAIN

4. RELOCATION AND

FLUORESCENT BULB

REINSTALLATION OF (8)

shall verify and be

responsible for all

dimensions and conditions on the job.

dimensions and conditions shown by these drawings.

REMARKS: SCOPE:

1. CEILING

OF:

architect, whether the

service, are the

documents of the

buildings, whether executed partly or in

Drawings and specifications and other contract documents duly

> 00 SHEET NO .:

REVISION NO .:

A3 of A7 DATE: AUGUST 11, 2023