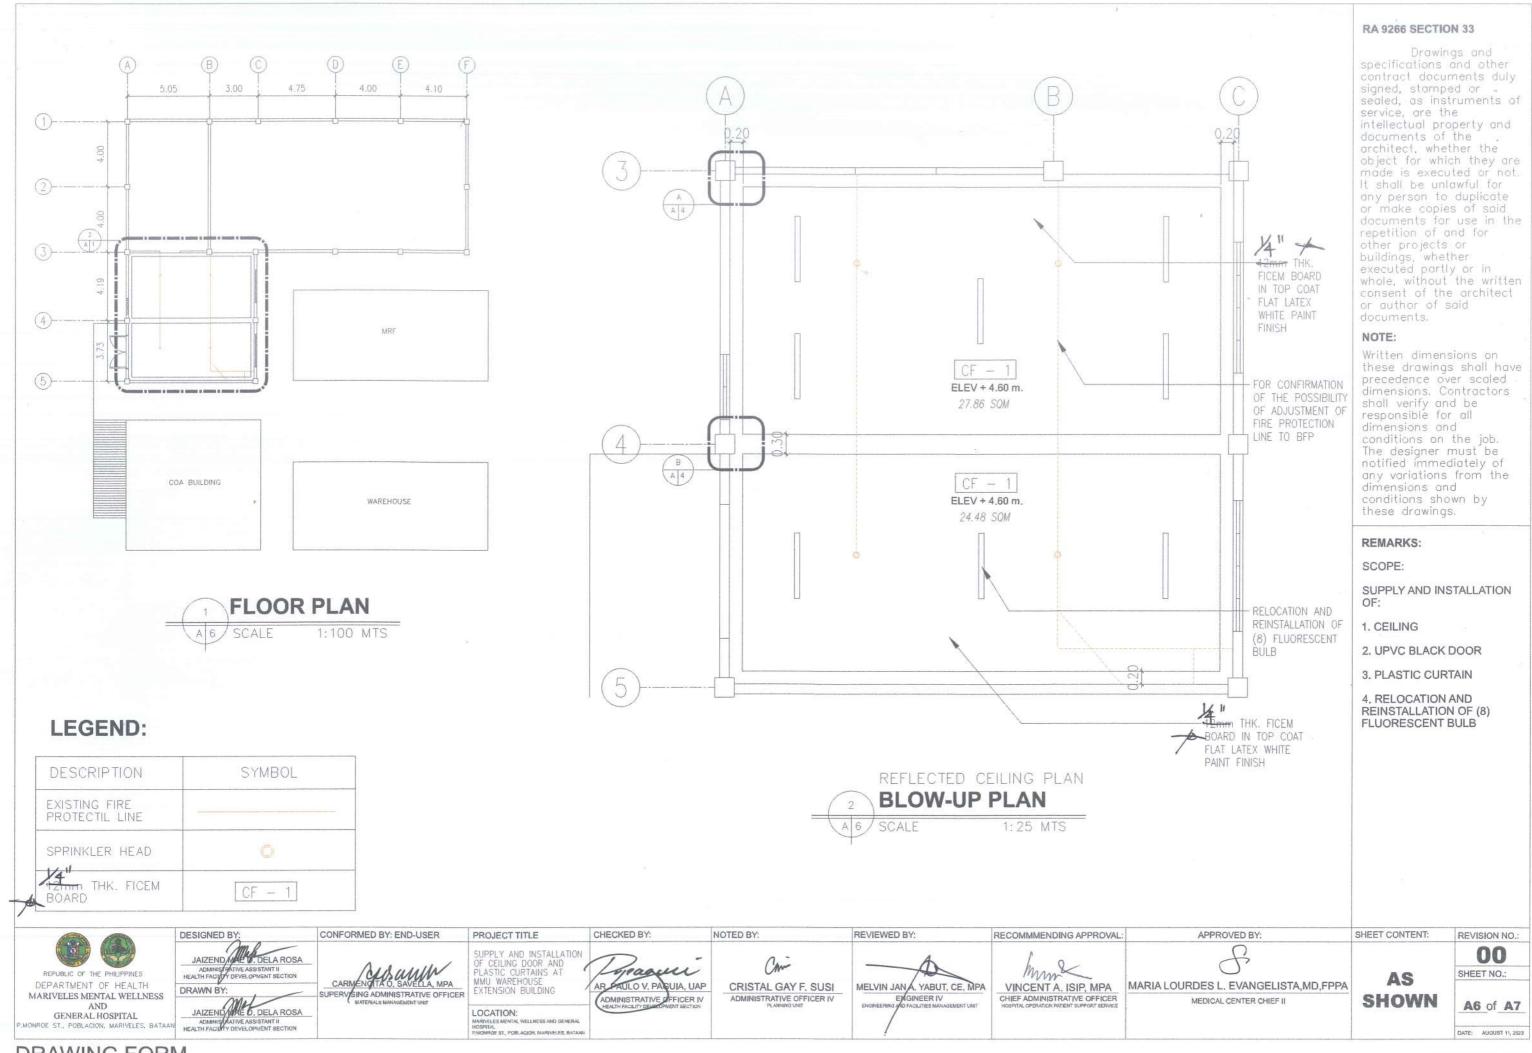

| Item No. | QTY |      | ABC        | Technical Specfications/ Description                | (to be filled up by the supplier) |            |              |  |
|----------|-----|------|------------|-----------------------------------------------------|-----------------------------------|------------|--------------|--|
|          |     | Unit |            |                                                     | Brand/ Model                      | Unit Price | Total Amount |  |
| 1        | 1   | lot  | 193,886.00 | Improvement of New Warehouse (Bldg 22-A)            |                                   |            |              |  |
|          |     |      |            | Receiving Area                                      |                                   |            |              |  |
|          |     |      |            | *Technical Specifications indicated in the attached |                                   |            |              |  |
|          |     |      |            | plans and cost estimate*                            |                                   |            |              |  |
|          |     |      |            | I. Carpentry & Joinery Works                        |                                   |            |              |  |
|          | 23  | pcs  | 25,300.00  | 1/4" Cement Fiber Board                             |                                   |            |              |  |
|          | 33  | pcs  | 8,250.00   | Double Furring 0.60mm THK                           |                                   |            |              |  |
|          | 23  | pcs  | 5,290.00   | Carrying Channel 0.80mm THK                         |                                   |            |              |  |
|          | 45  | pcs  | 5,850.00   | Wall Angle 0.60mm THK                               |                                   |            |              |  |
|          | 17  | pcs  | 136.00     | W-Clip                                              |                                   |            |              |  |
|          | 4   | box  | 1,900.00   | Blind Rivets                                        |                                   |            |              |  |
|          | 2   | kgs  | 260.00     | Concrete Nail                                       |                                   |            |              |  |
|          | 1   | lot  | 23,500.00  | Labor                                               |                                   |            |              |  |
|          |     |      |            | II. Painting Works                                  |                                   |            |              |  |
|          | 11  | gals | 8,250.00   | QDE #600                                            |                                   |            |              |  |
|          | 4   | kgs  | 160.00     | Patching Compound                                   |                                   |            |              |  |
|          | 4   | set  | 600.00     | Roller Brush 7" with tray                           |                                   |            |              |  |
|          | 2   | pcs  | 150.00     | Paint Brush 4"                                      |                                   |            |              |  |
|          | 2   | pcs  | 90.00      | Paint Brush 2"                                      |                                   |            |              |  |
|          | 50  | pcs  | 1,250.00   | Sand Paper                                          |                                   |            |              |  |
|          | 1   | lot  | 8,500.00   | Labor                                               |                                   |            |              |  |
|          |     |      |            | III. Doors and Windows                              |                                   |            |              |  |

|                     |                     |                     | Glass in Aluminum Powder Coated Black Frame and     |                                       |        |
|---------------------|---------------------|---------------------|-----------------------------------------------------|---------------------------------------|--------|
|                     |                     |                     | Jamb, Complete Locksets and Pull Bar Handle.        |                                       |        |
|                     |                     |                     | (See Plan)                                          |                                       |        |
|                     | 1 set               | 27,600.00           | 2.55 Width Using 1.0mm Thick Plastic Strip Curtain, |                                       |        |
|                     |                     |                     | Complete with Hanger and Holder (See Plan)          |                                       |        |
|                     | 1 lot               | 15,000.00           | Labor                                               |                                       |        |
|                     |                     |                     | IV. Electrical Works                                |                                       |        |
|                     | 2 sets              | 6,000.00            | Ceiling Fan, Orbital                                |                                       |        |
|                     | 8 set               | 14,800.00           | Lighting Fixtures with 2 x 18W LED Tube light       |                                       |        |
|                     | 1 lot               | 13,000.00           | Labor                                               |                                       |        |
|                     |                     |                     | **Nothing Follows**                                 |                                       |        |
|                     |                     |                     | 15 Calendar Day Duration                            | Total Amou                            | ınt in |
|                     |                     |                     | 13 Calendar Day Duration                            | · · · · · · · · · · · · · · · · · · · | gures  |
|                     |                     |                     |                                                     | Total Amou                            | unt in |
|                     |                     |                     |                                                     | <b>\</b>                              | Vords  |
|                     | Total:              | 193,886.00          |                                                     |                                       |        |
| Note: Incomplete de | scription of item/s | s will invalidate y | our quotations.                                     | •                                     |        |
| REO served by       |                     |                     |                                                     |                                       |        |