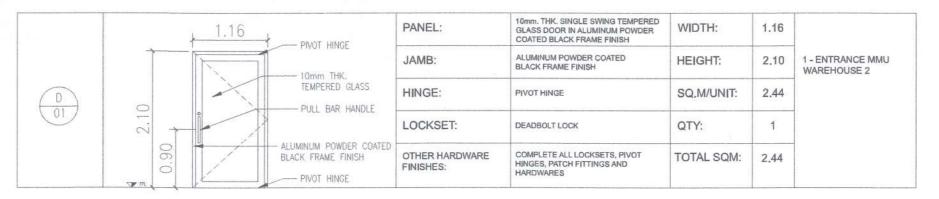

28,000.00 1.16m Width single swing 10mm thick clear Tempered

1 set

Note: Incomplete description of item/s will invalidate your quotations.

RFQ served by:

CYRON D. RAMOS

Printed Name/Signature of Bidder

Canvasser