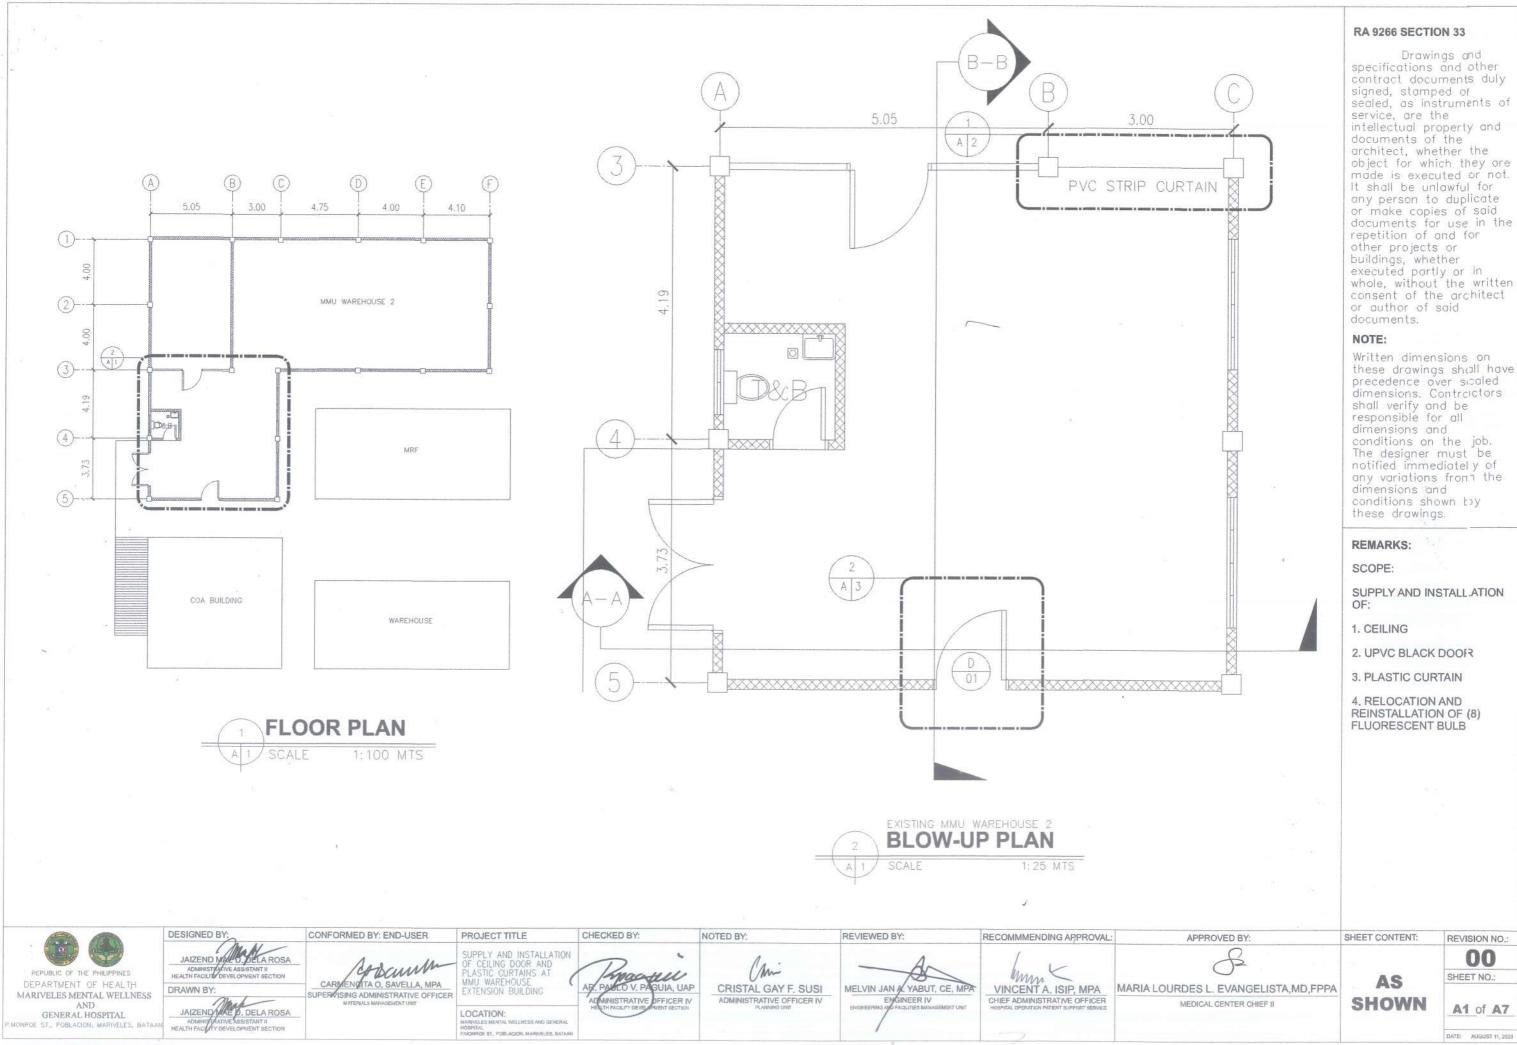

| Item No. | QTY |      | ABC        | Technical Specfications/ Description                | (to be filled up by the supplier) |            |              |  |
|----------|-----|------|------------|-----------------------------------------------------|-----------------------------------|------------|--------------|--|
|          |     | Unit |            |                                                     | Brand/ Model                      | Unit Price | Total Amount |  |
| 1        | 1   | lot  | 193,886.00 | Improvement of New Warehouse (Bldg 22-A)            |                                   |            |              |  |
|          |     |      |            | Receiving Area                                      |                                   |            |              |  |
|          |     |      |            | *Technical Specifications indicated in the attached |                                   |            |              |  |
|          |     |      |            | plans and cost estimate*                            |                                   |            |              |  |
|          |     |      |            | I. Carpentry & Joinery Works                        |                                   |            |              |  |
|          | 23  | pcs  | 25,300.00  | 1/4" Cement Fiber Board                             |                                   |            |              |  |
|          | 33  | pcs  | 8,250.00   | Double Furring 0.60mm THK                           |                                   |            |              |  |
|          | 23  | pcs  | 5,290.00   | Carrying Channel 0.80mm THK                         |                                   |            |              |  |
|          | 45  | pcs  | 5,850.00   | Wall Angle 0.60mm THK                               |                                   |            |              |  |
|          | 17  | pcs  | 136.00     | W-Clip                                              |                                   |            |              |  |
|          | 4   | box  | 1,900.00   | Blind Rivets                                        |                                   |            |              |  |
|          | 2   | kgs  | 260.00     | Concrete Nail                                       |                                   |            |              |  |
|          | 1   | lot  | 23,500.00  | Labor                                               |                                   |            |              |  |
|          |     |      |            | II. Painting Works                                  |                                   |            |              |  |
|          | 11  | gals | 8,250.00   | QDE #600                                            |                                   |            |              |  |
|          | 4   | kgs  | 160.00     | Patching Compound                                   |                                   |            |              |  |
|          | 4   | set  | 600.00     | Roller Brush 7" with tray                           |                                   |            |              |  |
|          | 2   | pcs  | 150.00     | Paint Brush 4"                                      |                                   |            |              |  |
|          | 2   | pcs  | 90.00      | Paint Brush 2"                                      |                                   |            |              |  |
|          | 50  | pcs  | 1,250.00   | Sand Paper                                          |                                   |            |              |  |
|          | 1   | lot  | 8,500.00   | Labor                                               |                                   |            |              |  |
|          |     |      |            | III. Doors and Windows                              |                                   |            |              |  |

|                     |                     |                     | Glass in Aluminum Powder Coated Black Frame and     |                                       |        |
|---------------------|---------------------|---------------------|-----------------------------------------------------|---------------------------------------|--------|
|                     |                     |                     | Jamb, Complete Locksets and Pull Bar Handle.        |                                       |        |
|                     |                     |                     | (See Plan)                                          |                                       |        |
|                     | 1 set               | 27,600.00           | 2.55 Width Using 1.0mm Thick Plastic Strip Curtain, |                                       |        |
|                     |                     |                     | Complete with Hanger and Holder (See Plan)          |                                       |        |
|                     | 1 lot               | 15,000.00           | Labor                                               |                                       |        |
|                     |                     |                     | IV. Electrical Works                                |                                       |        |
|                     | 2 sets              | 6,000.00            | Ceiling Fan, Orbital                                |                                       |        |
|                     | 8 set               | 14,800.00           | Lighting Fixtures with 2 x 18W LED Tube light       |                                       |        |
|                     | 1 lot               | 13,000.00           | Labor                                               |                                       |        |
|                     |                     |                     | **Nothing Follows**                                 |                                       |        |
|                     |                     |                     | 15 Calendar Day Duration                            | Total Amou                            | ınt in |
|                     |                     |                     | 13 Calendar Day Duration                            | · · · · · · · · · · · · · · · · · · · | gures  |
|                     |                     |                     |                                                     | Total Amou                            | unt in |
|                     |                     |                     |                                                     | <b>\</b>                              | Vords  |
|                     | Total:              | 193,886.00          |                                                     |                                       |        |
| Note: Incomplete de | scription of item/s | s will invalidate y | our quotations.                                     | •                                     |        |
| REO served by       |                     |                     |                                                     |                                       |        |

28,000.00 1.16m Width single swing 10mm thick clear Tempered

1 set

Note: Incomplete description of item/s will invalidate your quotations.

RFQ served by:

CYRON D. RAMOS

Printed Name/Signature of Bidder

Canvasser