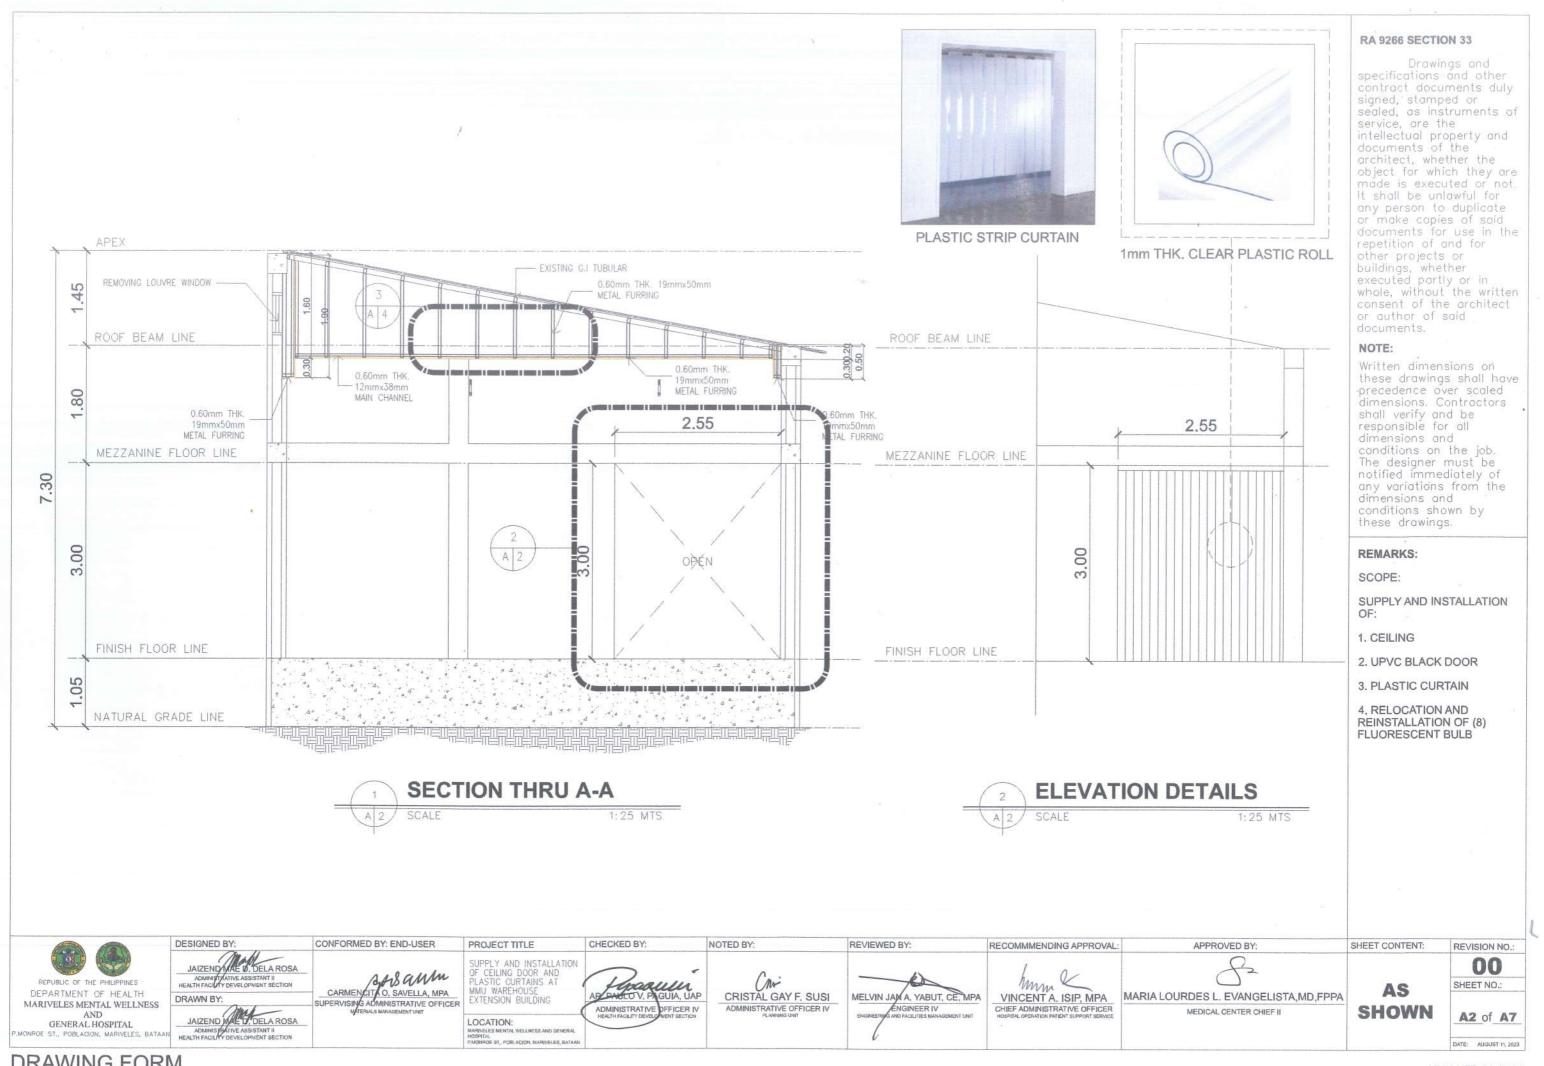

| Item No. | QTY |      | ABC        | Technical Specfications/ Description                | (to be filled up by the supplier) |            |              |  |
|----------|-----|------|------------|-----------------------------------------------------|-----------------------------------|------------|--------------|--|
|          |     | Unit |            |                                                     | Brand/ Model                      | Unit Price | Total Amount |  |
| 1        | 1   | lot  | 193,886.00 | Improvement of New Warehouse (Bldg 22-A)            |                                   |            |              |  |
|          |     |      |            | Receiving Area                                      |                                   |            |              |  |
|          |     |      |            | *Technical Specifications indicated in the attached |                                   |            |              |  |
|          |     |      |            | plans and cost estimate*                            |                                   |            |              |  |
|          |     |      |            | I. Carpentry & Joinery Works                        |                                   |            |              |  |
|          | 23  | pcs  | 25,300.00  | 1/4" Cement Fiber Board                             |                                   |            |              |  |
|          | 33  | pcs  | 8,250.00   | Double Furring 0.60mm THK                           |                                   |            |              |  |
|          | 23  | pcs  | 5,290.00   | Carrying Channel 0.80mm THK                         |                                   |            |              |  |
|          | 45  | pcs  | 5,850.00   | Wall Angle 0.60mm THK                               |                                   |            |              |  |
|          | 17  | pcs  | 136.00     | W-Clip                                              |                                   |            |              |  |
|          | 4   | box  | 1,900.00   | Blind Rivets                                        |                                   |            |              |  |
|          | 2   | kgs  | 260.00     | Concrete Nail                                       |                                   |            |              |  |
|          | 1   | lot  | 23,500.00  | Labor                                               |                                   |            |              |  |
|          |     |      |            | II. Painting Works                                  |                                   |            |              |  |
|          | 11  | gals | 8,250.00   | QDE #600                                            |                                   |            |              |  |
|          | 4   | kgs  | 160.00     | Patching Compound                                   |                                   |            |              |  |
|          | 4   | set  | 600.00     | Roller Brush 7" with tray                           |                                   |            |              |  |
|          | 2   | pcs  | 150.00     | Paint Brush 4"                                      |                                   |            |              |  |
|          | 2   | pcs  | 90.00      | Paint Brush 2"                                      |                                   |            |              |  |
|          | 50  | pcs  | 1,250.00   | Sand Paper                                          |                                   |            |              |  |
|          | 1   | lot  | 8,500.00   | Labor                                               |                                   |            |              |  |
|          |     |      |            | III. Doors and Windows                              |                                   |            |              |  |

|                     |                     |                     | Glass in Aluminum Powder Coated Black Frame and     |                                       |        |
|---------------------|---------------------|---------------------|-----------------------------------------------------|---------------------------------------|--------|
|                     |                     |                     | Jamb, Complete Locksets and Pull Bar Handle.        |                                       |        |
|                     |                     |                     | (See Plan)                                          |                                       |        |
|                     | 1 set               | 27,600.00           | 2.55 Width Using 1.0mm Thick Plastic Strip Curtain, |                                       |        |
|                     |                     |                     | Complete with Hanger and Holder (See Plan)          |                                       |        |
|                     | 1 lot               | 15,000.00           | Labor                                               |                                       |        |
|                     |                     |                     | IV. Electrical Works                                |                                       |        |
|                     | 2 sets              | 6,000.00            | Ceiling Fan, Orbital                                |                                       |        |
|                     | 8 set               | 14,800.00           | Lighting Fixtures with 2 x 18W LED Tube light       |                                       |        |
|                     | 1 lot               | 13,000.00           | Labor                                               |                                       |        |
|                     |                     |                     | **Nothing Follows**                                 |                                       |        |
|                     |                     |                     | 15 Calendar Day Duration                            | Total Amou                            | ınt in |
|                     |                     |                     | 13 Calendar Day Duration                            | · · · · · · · · · · · · · · · · · · · | gures  |
|                     |                     |                     |                                                     | Total Amou                            | unt in |
|                     |                     |                     |                                                     | <b>\</b>                              | Vords  |
|                     | Total:              | 193,886.00          |                                                     |                                       |        |
| Note: Incomplete de | scription of item/s | s will invalidate y | our quotations.                                     | •                                     |        |
| REO served by       |                     |                     |                                                     |                                       |        |

28,000.00 1.16m Width single swing 10mm thick clear Tempered

1 set

Note: Incomplete description of item/s will invalidate your quotations.

RFQ served by:

CYRON D. RAMOS

Printed Name/Signature of Bidder

Canvasser