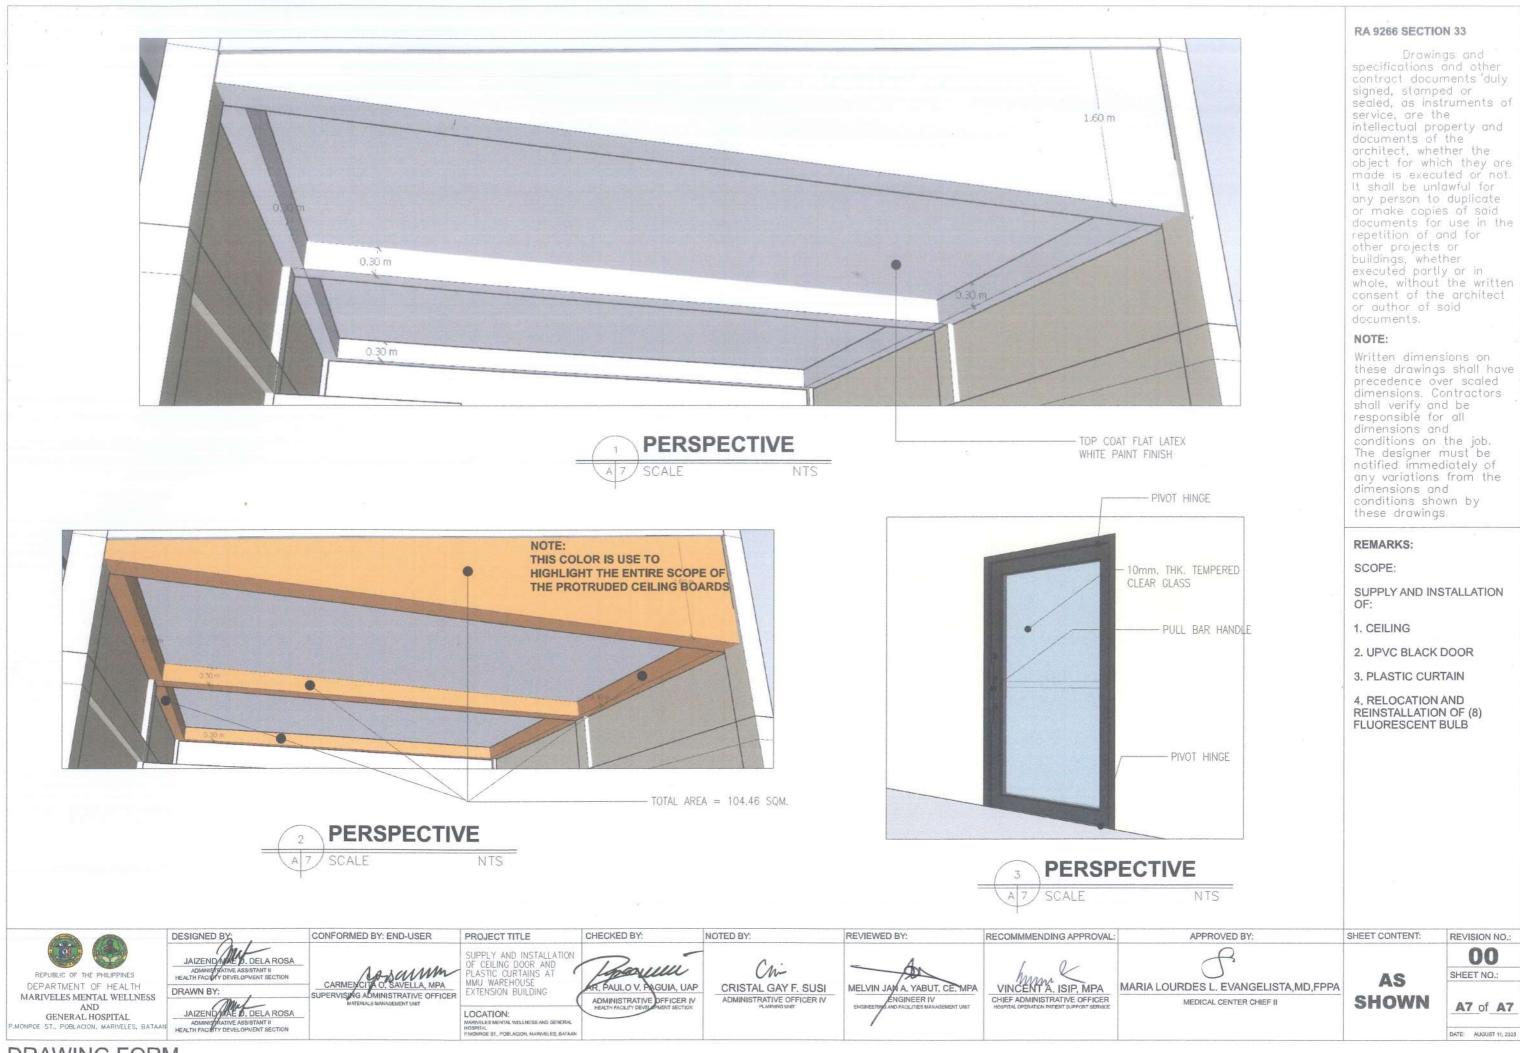

|                     |                     |                     | Glass in Aluminum Powder Coated Black Frame and     |                                       |        |
|---------------------|---------------------|---------------------|-----------------------------------------------------|---------------------------------------|--------|
|                     |                     |                     | Jamb, Complete Locksets and Pull Bar Handle.        |                                       |        |
|                     |                     |                     | (See Plan)                                          |                                       |        |
|                     | 1 set               | 27,600.00           | 2.55 Width Using 1.0mm Thick Plastic Strip Curtain, |                                       |        |
|                     |                     |                     | Complete with Hanger and Holder (See Plan)          |                                       |        |
|                     | 1 lot               | 15,000.00           | Labor                                               |                                       |        |
|                     |                     |                     | IV. Electrical Works                                |                                       |        |
|                     | 2 sets              | 6,000.00            | Ceiling Fan, Orbital                                |                                       |        |
|                     | 8 set               | 14,800.00           | Lighting Fixtures with 2 x 18W LED Tube light       |                                       |        |
|                     | 1 lot               | 13,000.00           | Labor                                               |                                       |        |
|                     |                     |                     | **Nothing Follows**                                 |                                       |        |
|                     |                     |                     | 15 Calendar Day Duration                            | Total Amou                            | ınt in |
|                     |                     |                     | 13 Calendar Day Duration                            | · · · · · · · · · · · · · · · · · · · | gures  |
|                     |                     |                     |                                                     | Total Amou                            | unt in |
|                     |                     |                     |                                                     | <b>\</b>                              | Vords  |
|                     | Total:              | 193,886.00          |                                                     |                                       |        |
| Note: Incomplete de | scription of item/s | s will invalidate y | our quotations.                                     | •                                     |        |
| REO served by       |                     |                     |                                                     |                                       |        |